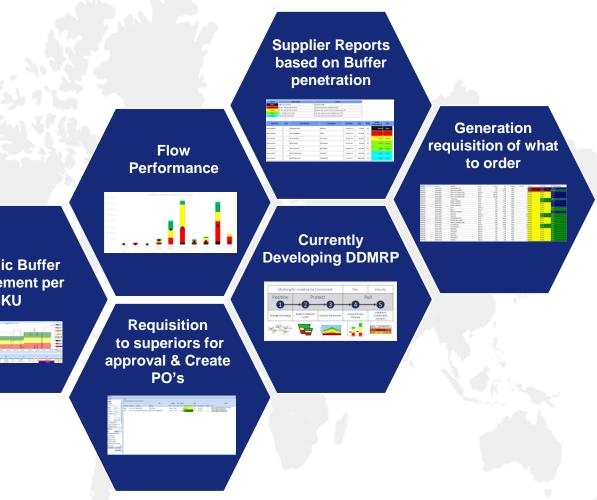

#### Managing 6 800 SKU's - "Made in's" or "WIP"

- MTA 4 500 SKU's
- MTO 2 300 SKU's
- 15 Flow Streams with CCR's
- Fully Integrated with ERP System

Introduction

Company Overview

Aviation Market Reality

**Built for Results** 