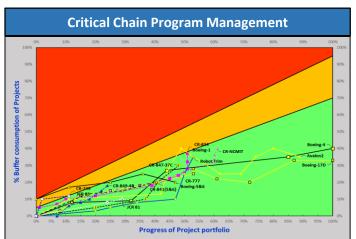

## **Critical chain management.....**

Easy and effective TOC management tool to reduce you project lead time 20-30%

How long will it take to complete the projects ?

**On average** how long will it take to complete the projects if you **only focus** on this task.

Determine the critical chain based on resource and Task dependencies.

Execute project and manage project though simple Time buffer management

Introduction

Company Overview

Aviation Market Reality

**Built for Results** 

#### In closing...

We are *building to last* on a solid foundation of ...

Critical Chain Program Management

Process 4

Entrenched TOC Principles

An agreed-to goal

Introduction

Company Overview