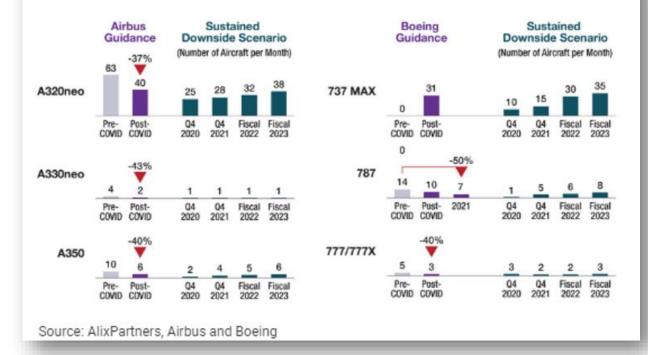

## New Market reality

#### 40% Rate Reduction

20% Supply Chain cost increase Made-In preferred to Bought-Out Global supply chain disruptions

> Innovation Diversification Digitalization

#### Airbus and Boeing Production Rates in Prolonged Recovery