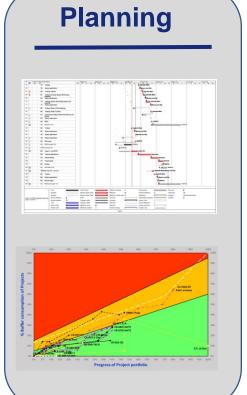

## **Critical chain management.....**

Easy and effective TOC management tool to reduce you project lead time 20-30%

How long will it take to complete the projects ?

**On average** how long will it take to complete the projects if you **only focus** on this task.

Determine the critical chain based on resource and Task dependencies.

Execute project and manage project though simple Time buffer management

Introduction

Company Overview

Aviation Market Reality

**Built for Results** 