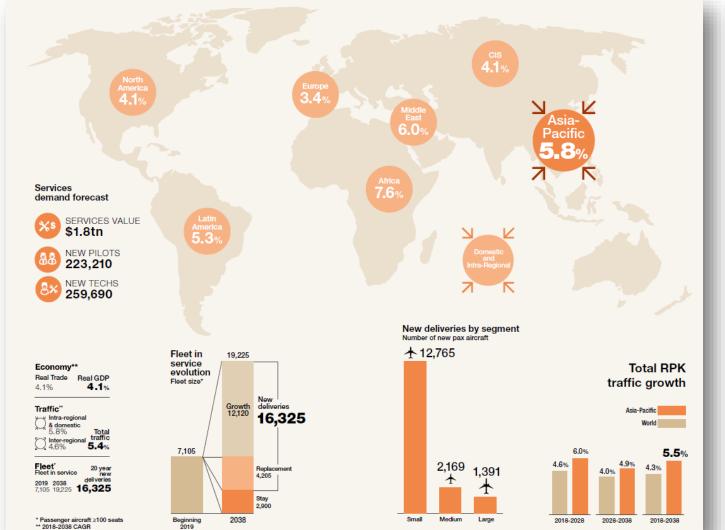

#### Market Reality (Pre COVID-19)

- 40% Rate Increase
- 20% Cost Reduction drive
- Global Collaboration
- Innovation

Source: Airbus Global Market Forecast

Introduction

Company Overview

Aviation Market Reality

#### Airbus and Boeing Production Rates in Prolonged Recovery