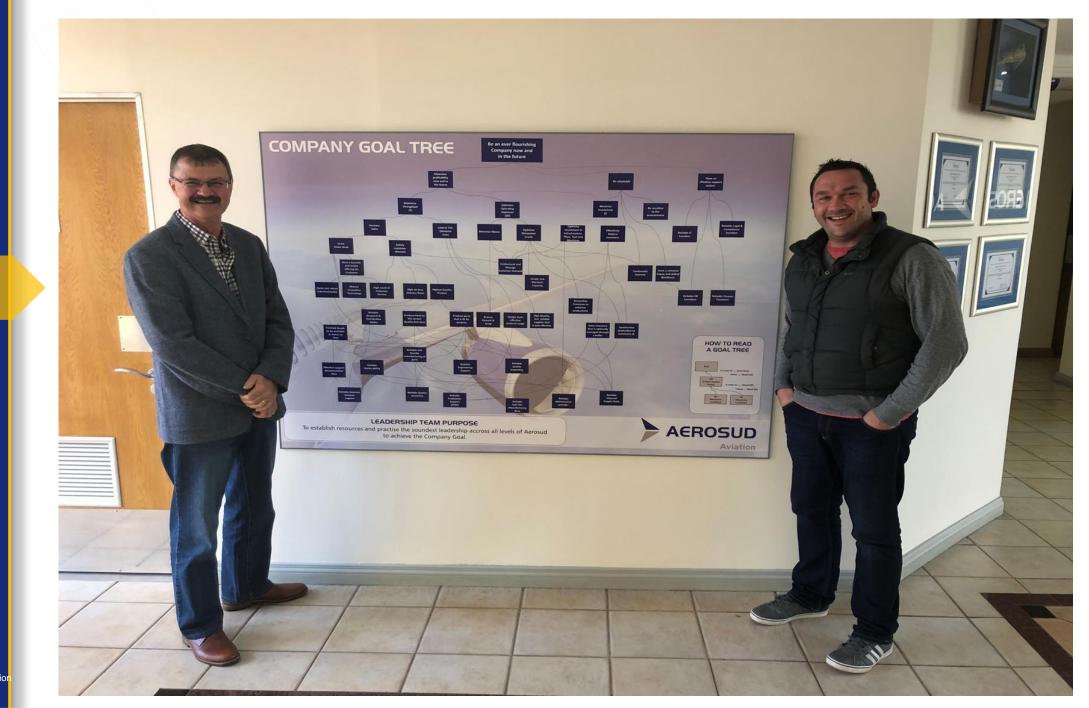

#### • Clear strategy and goal setting

- Using the Logical thinking tools of Bill Dettmer
- > We constructed a goal tree that is easy to read and communicate the company goal.
- > Helping people to understand how they can contribute to achieve the goal.
- Risk management at departmental level (Risk of not achieving the goal)