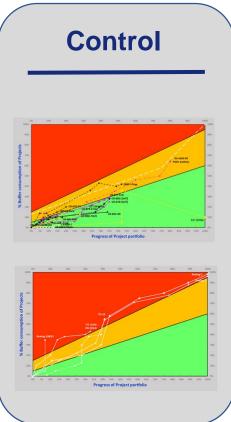

#### Results from our TOC Journey

- Internal Production lead-time reduction from 50 days to 17 days.
- High reliability in completion date reduction in expedite and interventions
- Reduce Inventory throughout the value chain by \$US 5 Mil
  - > Constraint focus management (5 focus steps) to improve flow though the factory.
  - Buffer management to reduce dependency and variability.

#### • Improve on-time delivery 92% > 98%

> By buffering for variability on long and unreliable raw material lead times

#### • Reduction in delayed raw materials from 8% to 1.5%

- Using buffer management on Inbound supply chain
- 20% increase work volume from customer
  - > As a result of on time deliver
- New product Industrialization lead time from 120 days to 80 days.
  - Use of critical chain project management