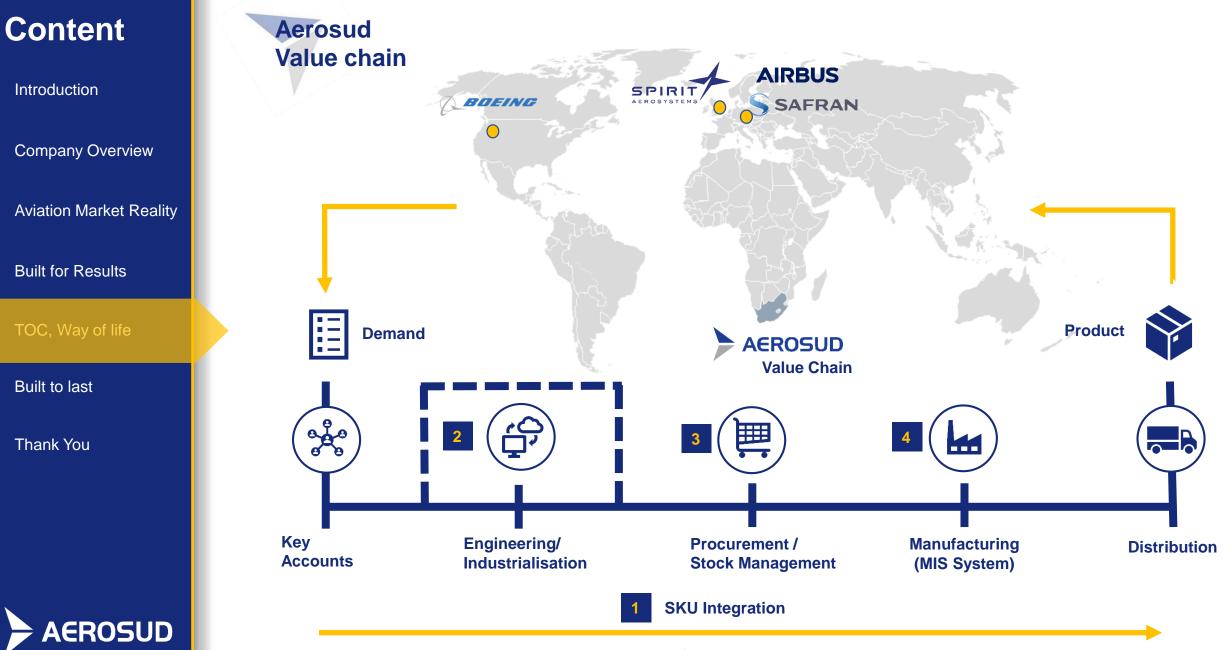

#### Inbound Supply Chain

#### Managing 3 000 bought-out SKU's Move from MRP to Consumption Based

Replenishment

- 300 + Suppliers over Europe and US
- 85% on Syspro Tempo (Buffer)
- 14% on VMI
- 1% on MRP
- Lead Times 30 220 days

#### Management **Execution System**

#### Managing 6 800 SKU's - "Made in's" or "WIP"

- MTA 4 500 SKU's
- MTO 2 300 SKU's
- 15 Flow Streams with CCR's
- Fully Integrated with ERP System

Introduction

Company Overview

Aviation Market Reality

**Built for Results** 