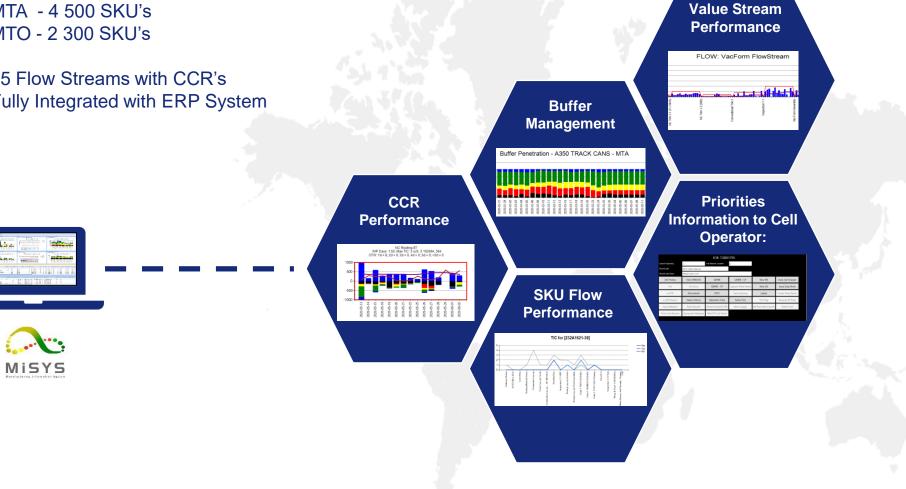

#### Inbound Supply Chain

#### Managing 3 000 bought-out SKU's Move from MRP to Consumption Based

Replenishment

- 300 + Suppliers over Europe and US
- 85% on Syspro Tempo (Buffer)
- 14% on VMI
- 1% on MRP
- Lead Times 30 220 days

#### Management **Execution System**

#### Managing 6 800 SKU's - "Made in's" or "WIP"

- MTA 4 500 SKU's
- MTO 2 300 SKU's
- 15 Flow Streams with CCR's
- Fully Integrated with ERP System

Introduction

Company Overview

Aviation Market Reality

**Built for Results** 