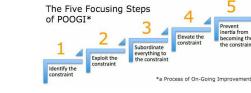

#### Results from our TOC Journey

- Internal Production lead-time reduction from 50 days to 17 days.
- High reliability in completion date reduction in expedite and interventions
- Reduce Inventory throughout the value chain by \$US 5 Mil
  - > Constraint focus management (5 focus steps) to improve flow though the factory.
  - Buffer management to reduce dependency and variability.