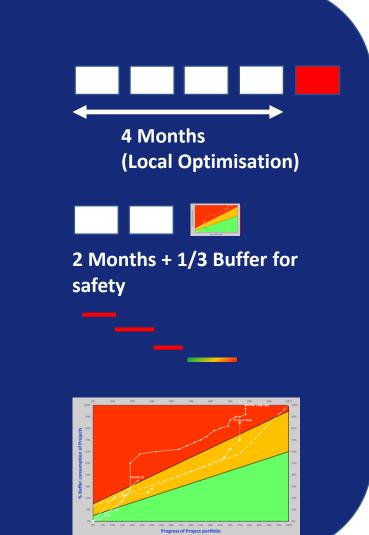

## **Critical chain management.....**

Easy and effective TOC management tool to reduce you project lead time 20-30%

How long will it take to complete the projects ?

**On average** how long will it take to complete the projects if you **only focus** on this task.

Determine the critical chain based on resource and Task dependencies.

Execute project and manage project though simple Time buffer management

Introduction

Company Overview

Aviation Market Reality

**Built for Results** 